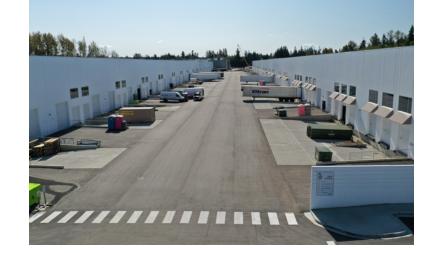

## **Key features**

 $\bigotimes$ 

Quality Onni construction, ample glazing and attractive landscaping

Direct exposure along 24th Avenue in Campbell Heights

Multiple access points and 150' loading 岛 courtyard

One (1) dock and one (1) grade level loading door per unit with concrete apron

Energy efficient, T5HO lighting on motion sensors