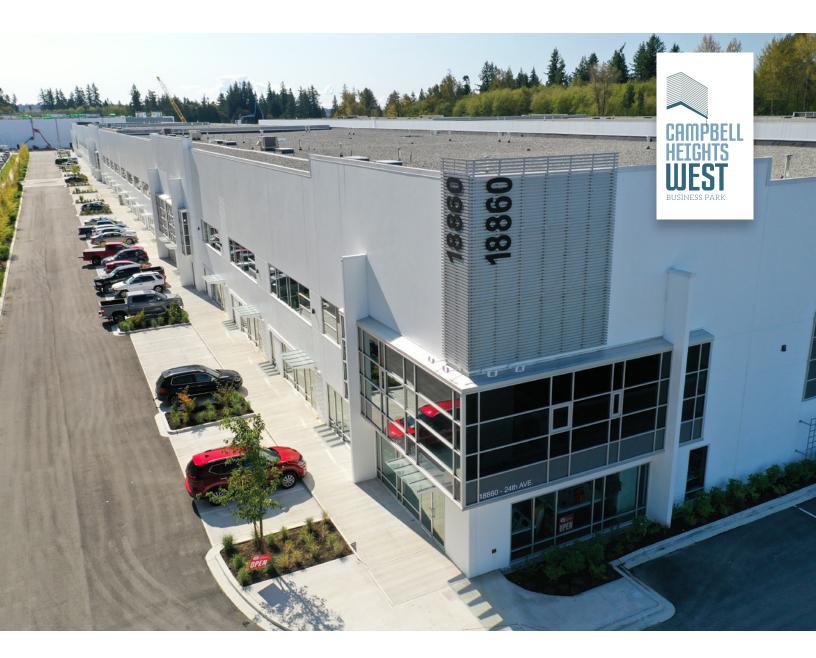

For Lease

18860 24th Avenue Surrey, BC

Small-bay warehouse space in Campbell Heights with dock and grade loading Joe Lehman\*, Principal 604 757 4958 joe.lehman@avisonyoung.com \*Joe Lehman Personal Real Estate Corporation

# Opportunity

Exclusive opportunity to lease modern, small-bay warehouse space at Campbell Heights West Business Park in South Surrey.

Completed in 2018, this high-quality, thoughtfullydesigned development is tailored to light impact industrial users and is well-connected to Metro Vancouver's highway network, facilitating the convenient transportation of goods throughout the Lower Mainland.

## **Key features**

 $\bigotimes$ 

Quality Onni construction, ample glazing and attractive landscaping

Direct exposure along 24th Avenue in Campbell Heights

Multiple access points and 150' loading 岛 courtyard