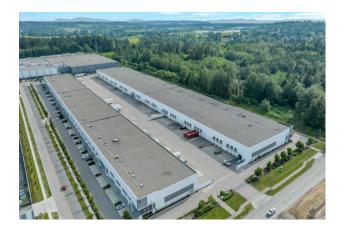

# Opportunity

Exclusive opportunity to lease modern, small-bay warehouse space at Campbell Heights West Business Park in South Surrey.

Completed in 2018, this high-quality, thoughtfullydesigned development is tailored to light impact industrial users and is well-connected to Metro Vancouver's highway network, facilitating the convenient transportation of goods throughout the Lower Mainland.

# ᅇ | Location

Located on 24th Avenue in South Surrey, Campbell Heights West Business Park is well-connected to Highway 15, Highway 99 and is just 15 minutes from the Canada / USA border. As one of the most desirable industrial locations in the Lower Mainland, Campbell Heights benefits from a diverse labour pool from Surrey, Langley and White Rock.