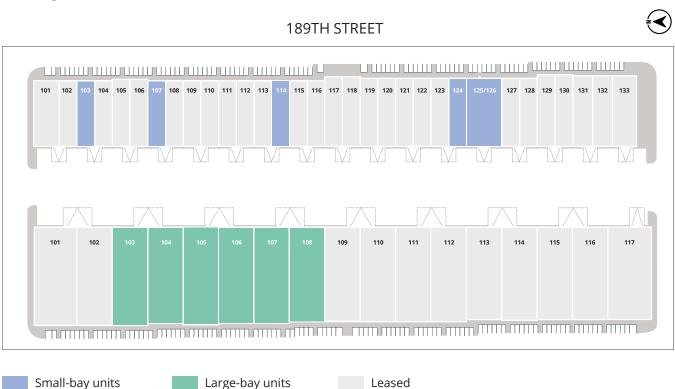

## Site plan

24TH AVENUE

## Small-bay availability

| Unit         | 103               | 107               | 114               | 124               | 125/126           |
|--------------|-------------------|-------------------|-------------------|-------------------|-------------------|
| Area         | 4,139 sf          | 4,147 sf          | 4,143 sf          | 4,159 sf          | 8,273 sf          |
| Availability | Dec 1, 2024       | June 1, 2024      | July 1, 2024      | Nov 1, 2024       | Sept 1, 2024      |
| Loading      | 1 dock<br>1 grade | 1 dock<br>1 grade | 1 dock<br>1 grade | 1 dock<br>1 grade | 2 dock<br>2 grade |

#### $(\triangleright)$ **VIEW LARGE-BAY UNITS**