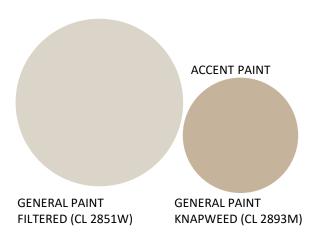

# SCHEME A

## **FLOORING**

KRAUS - CARPET TILE THAMES - SAND

SHINING HOUSE - VINYL TILE DURA CLASSIC ACACIA UMBER

ONE FLOORING BURNABY - VINYL TILE HARBINGER ESSENTIAL SERIES – GRASSCLOTH TWEED

#### MILLWORK FINISH

WILSONART MISSION MAPLE

By signing below I acknowledge that I am selecting the scheme A as shown on this page. I understand that by signing this form no future changes will be made.