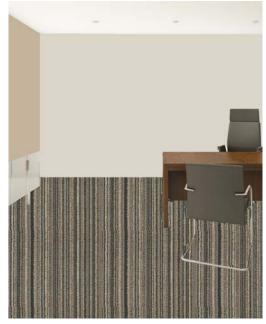

## SCHEME B

### **FLOORING**

KRAUS - VINYL TILE THAMES - SLATE

ONE FLOORING BURNABY - VINYL TILE DURA CLASSIC- PEARL OAK

ONE FLOORING BURNABY - VINYL TILE HARBINGER ESSENTIAL SERIES – GRASSCLOTH TWEED

#### MILLWORK FINISH

WILSONART UPTOWN WALNUT

By signing below I acknowledge that I am selecting the scheme B as shown on this page. I understand that by signing this form no future changes will be made.